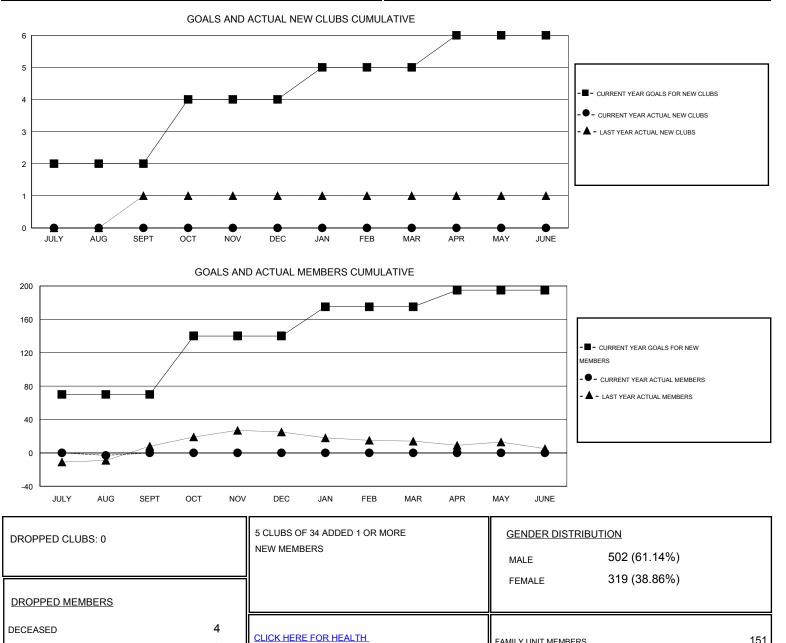

## Gary Wong GMT:

| LOCATION | CALIFOR |
|----------|---------|
|          |         |

RNIA GMT CA 1 Clubs Members RESULTS FOR 2014-2015 **RESULTS FOR 2014-2015** NEW CLUB ACTUAL NEW ACTUAL ACTUAL NET NEW MEMBER ACTUAL TOTAL ACTUAL ACTUAL NET QUARTER QUARTER GOAL CLUBS DROPPED GAIN/ GOAL MEMBERS DROPPED GAIN/ MEMBERS CLUBS LOSS LOSS ADDED 2 0 0 0 70 17 20 -3 JULY/AUG/SEPT JULY/AUG/SEPT 2 0 0 0 70 0 0 0 OCT/NOV/DEC OCT/NOV/DEC 0 0 0 35 0 0 0 1 JAN/FEB/MAR JAN/FEB/MAR 0 0 0 20 0 0 0 1 APR/MAY/JUNE APR/MAY/JUNE

0

16

20

ASSESSMENT DATA

CLUB CANCELLED

OTHER

TOTAL

MBR0181

151

74

77

FAMILY UNIT MEMBERS

HEAD OF HOUSEHOLD

NON-HEAD OF HOUSEHOLD